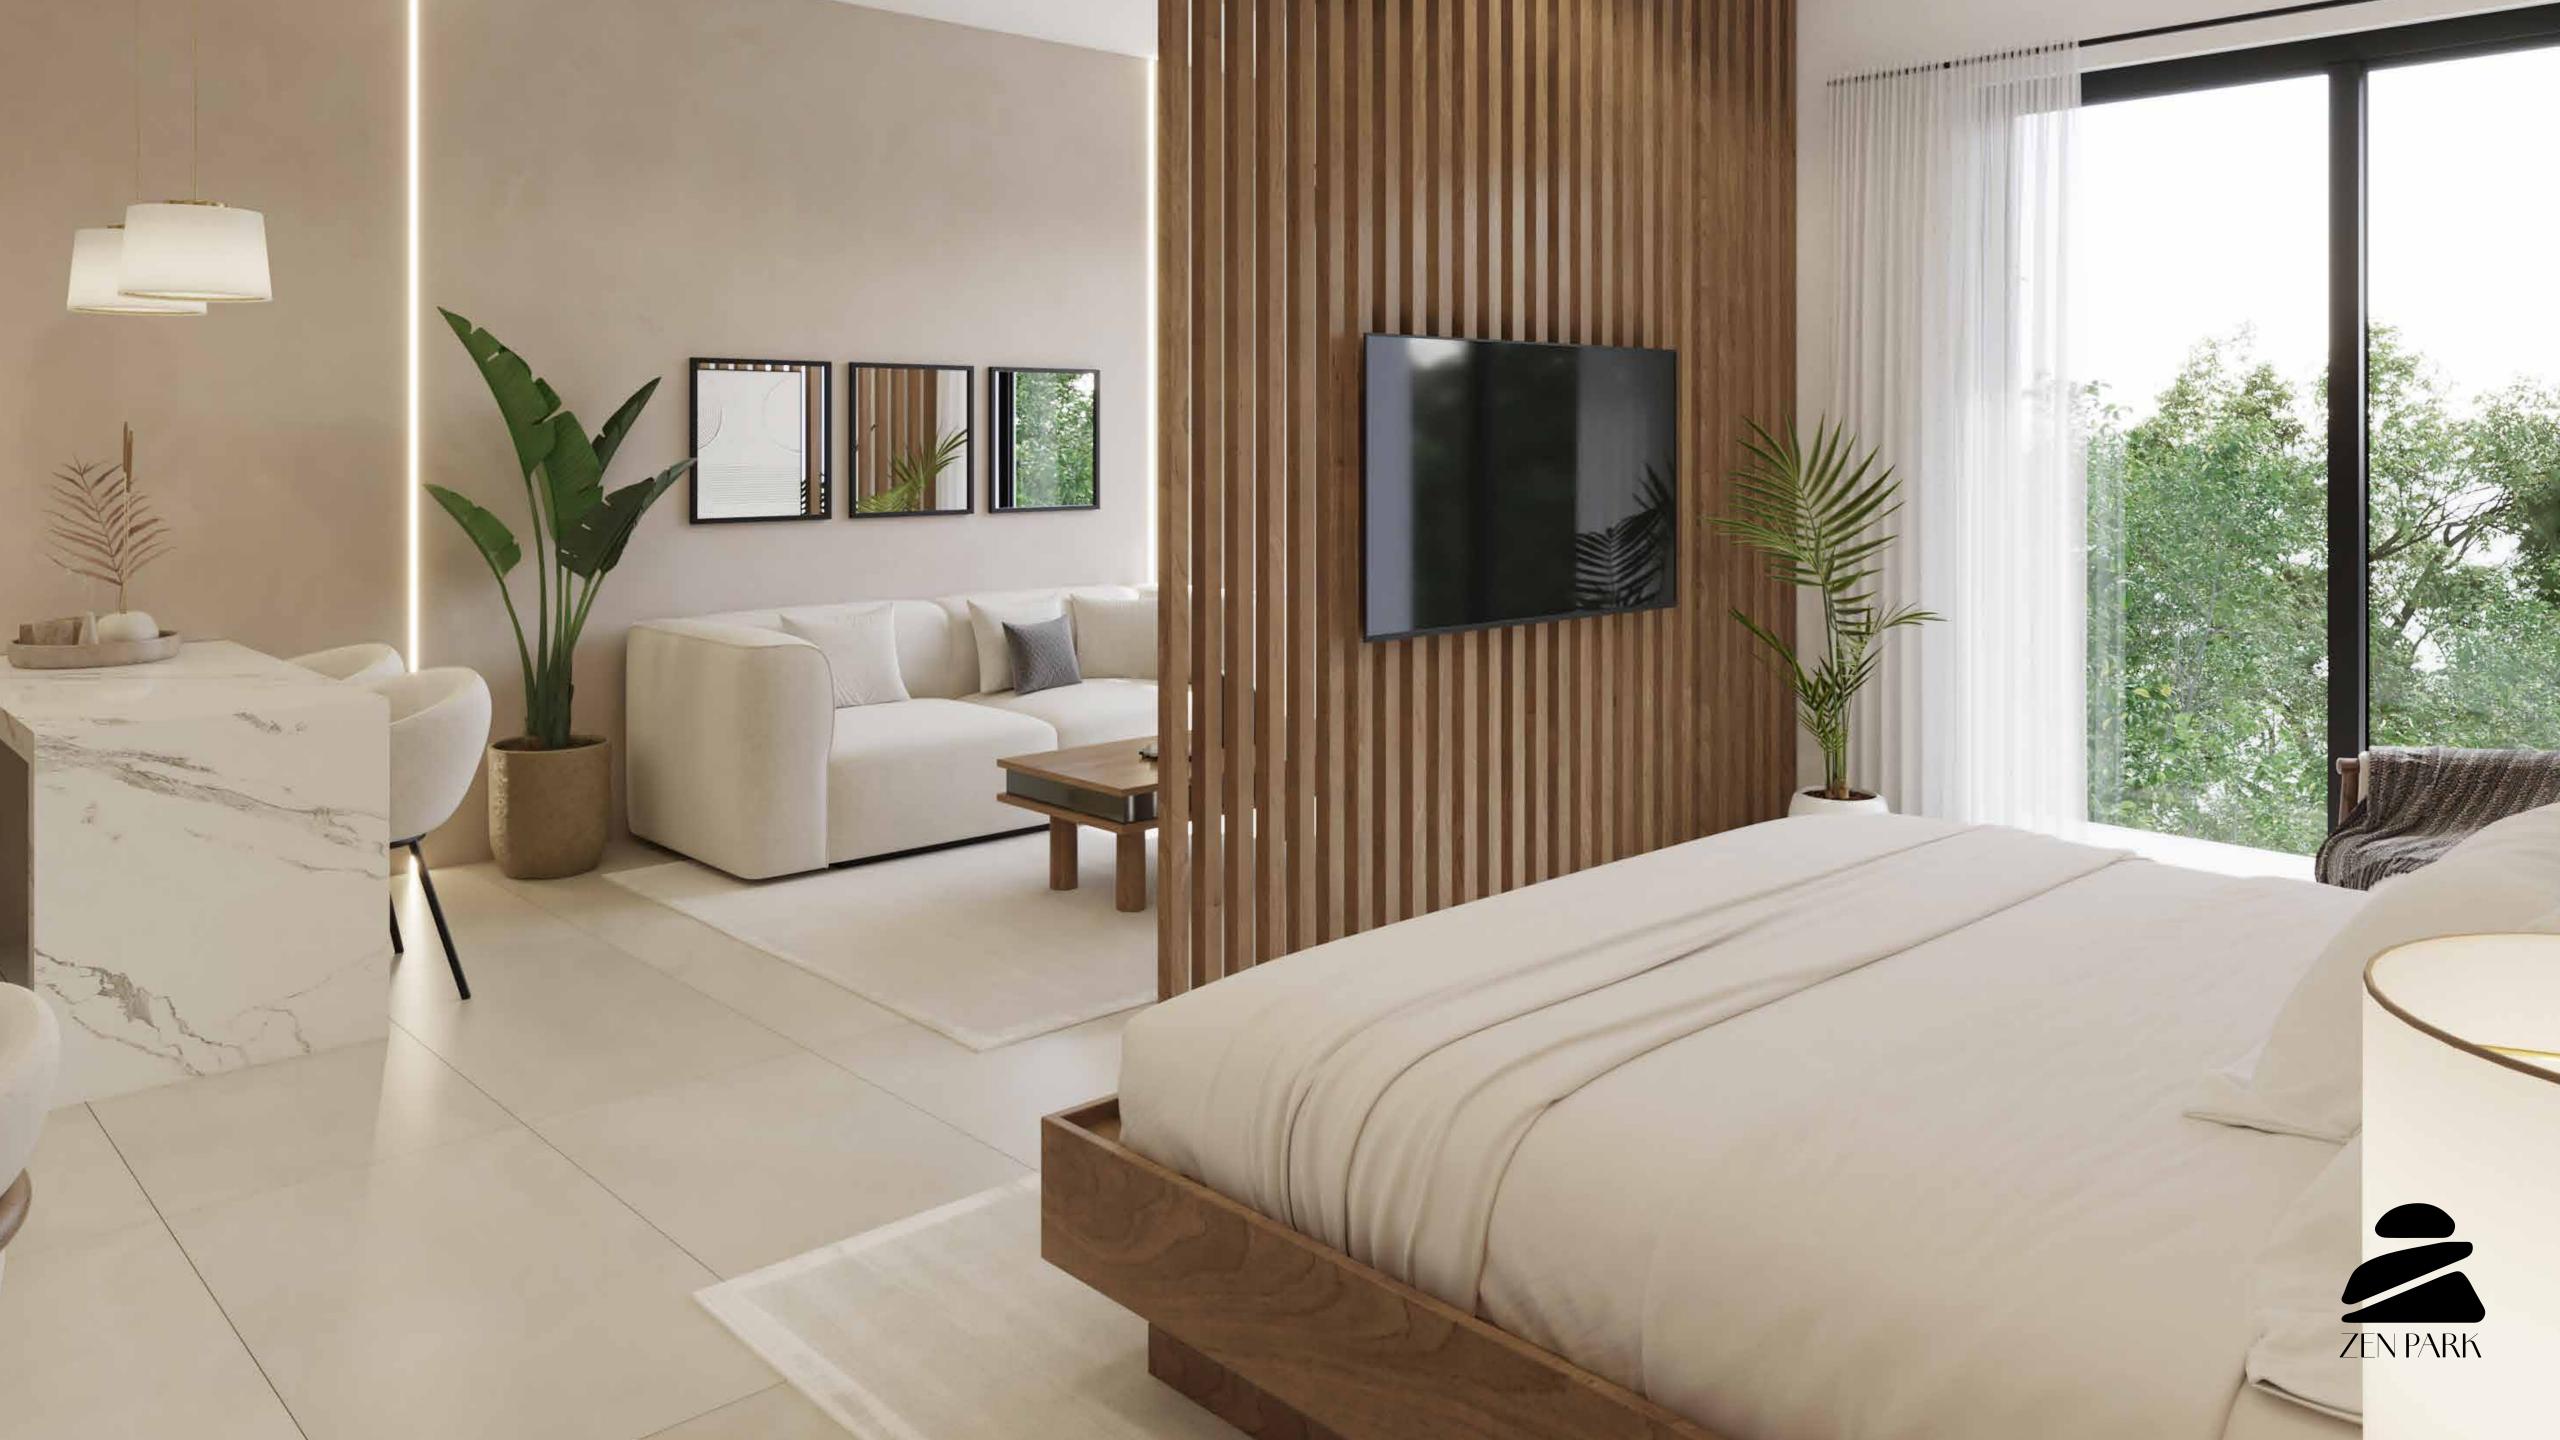

## ZEN APARTMENT

# **DIMENSIONS**

59.16 M<sup>2</sup>
636.79 FT<sup>2</sup>

#### **FLOOR**

F1 & F2