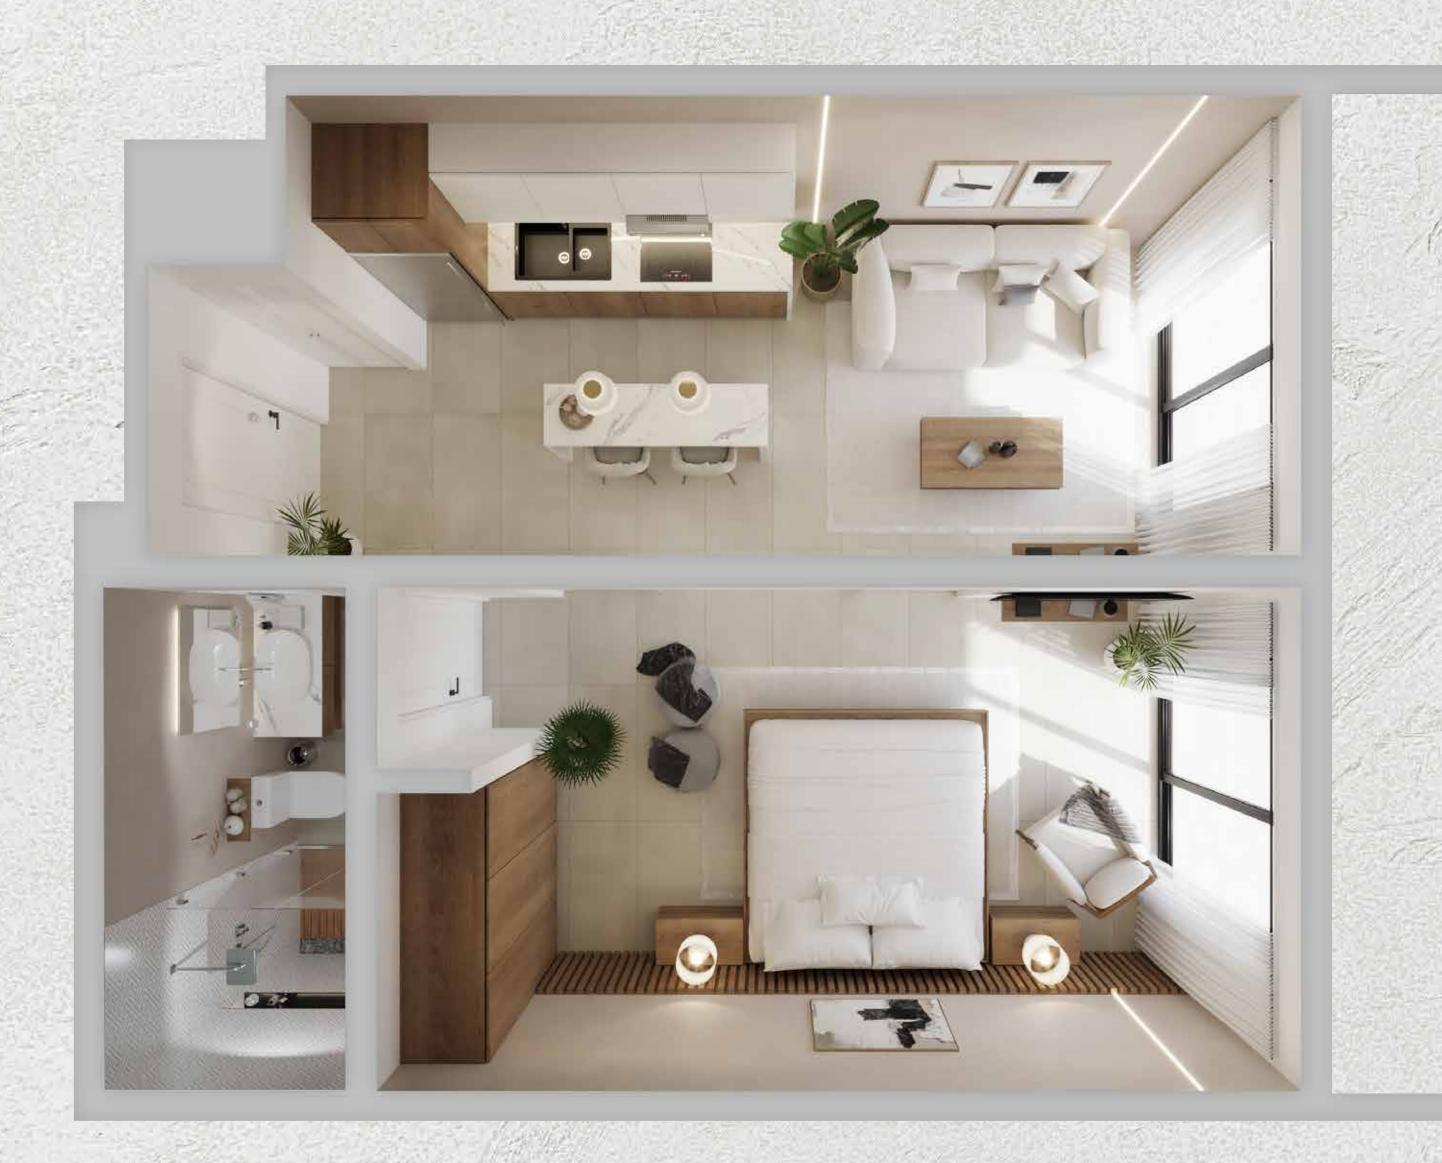

## ZEN APARTMENT

# **DIMENSIONS**

59.16 M<sup>2</sup>
636.79 FT<sup>2</sup>

#### **FLOOR**

F1 & F2