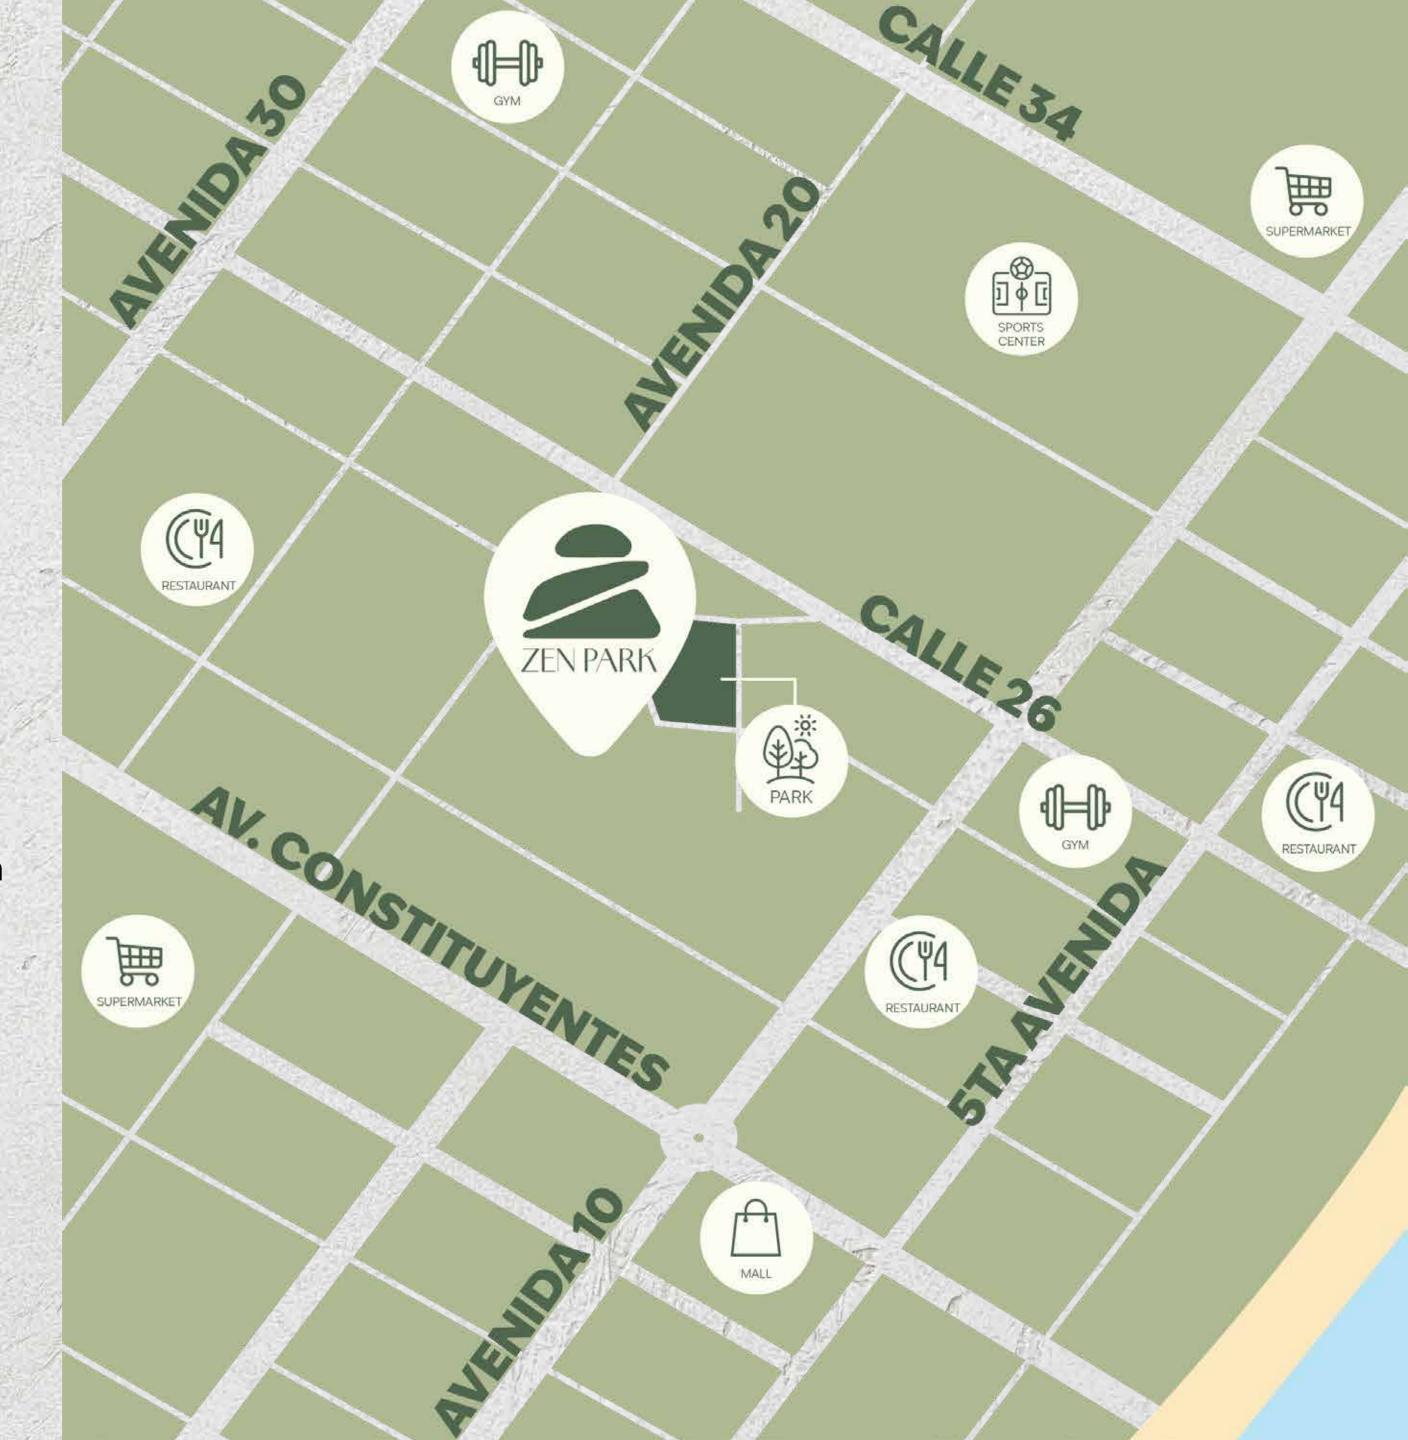

# PRIME LOCATION "QUINTAS DEL CARMEN"

TO THE BEACH, A 10 MINUTES WALK

Sport Center
Restaurants
Gym
Malls

Supermarkets

**Bus Terminal** 

Ferries

Blue Flag Beach