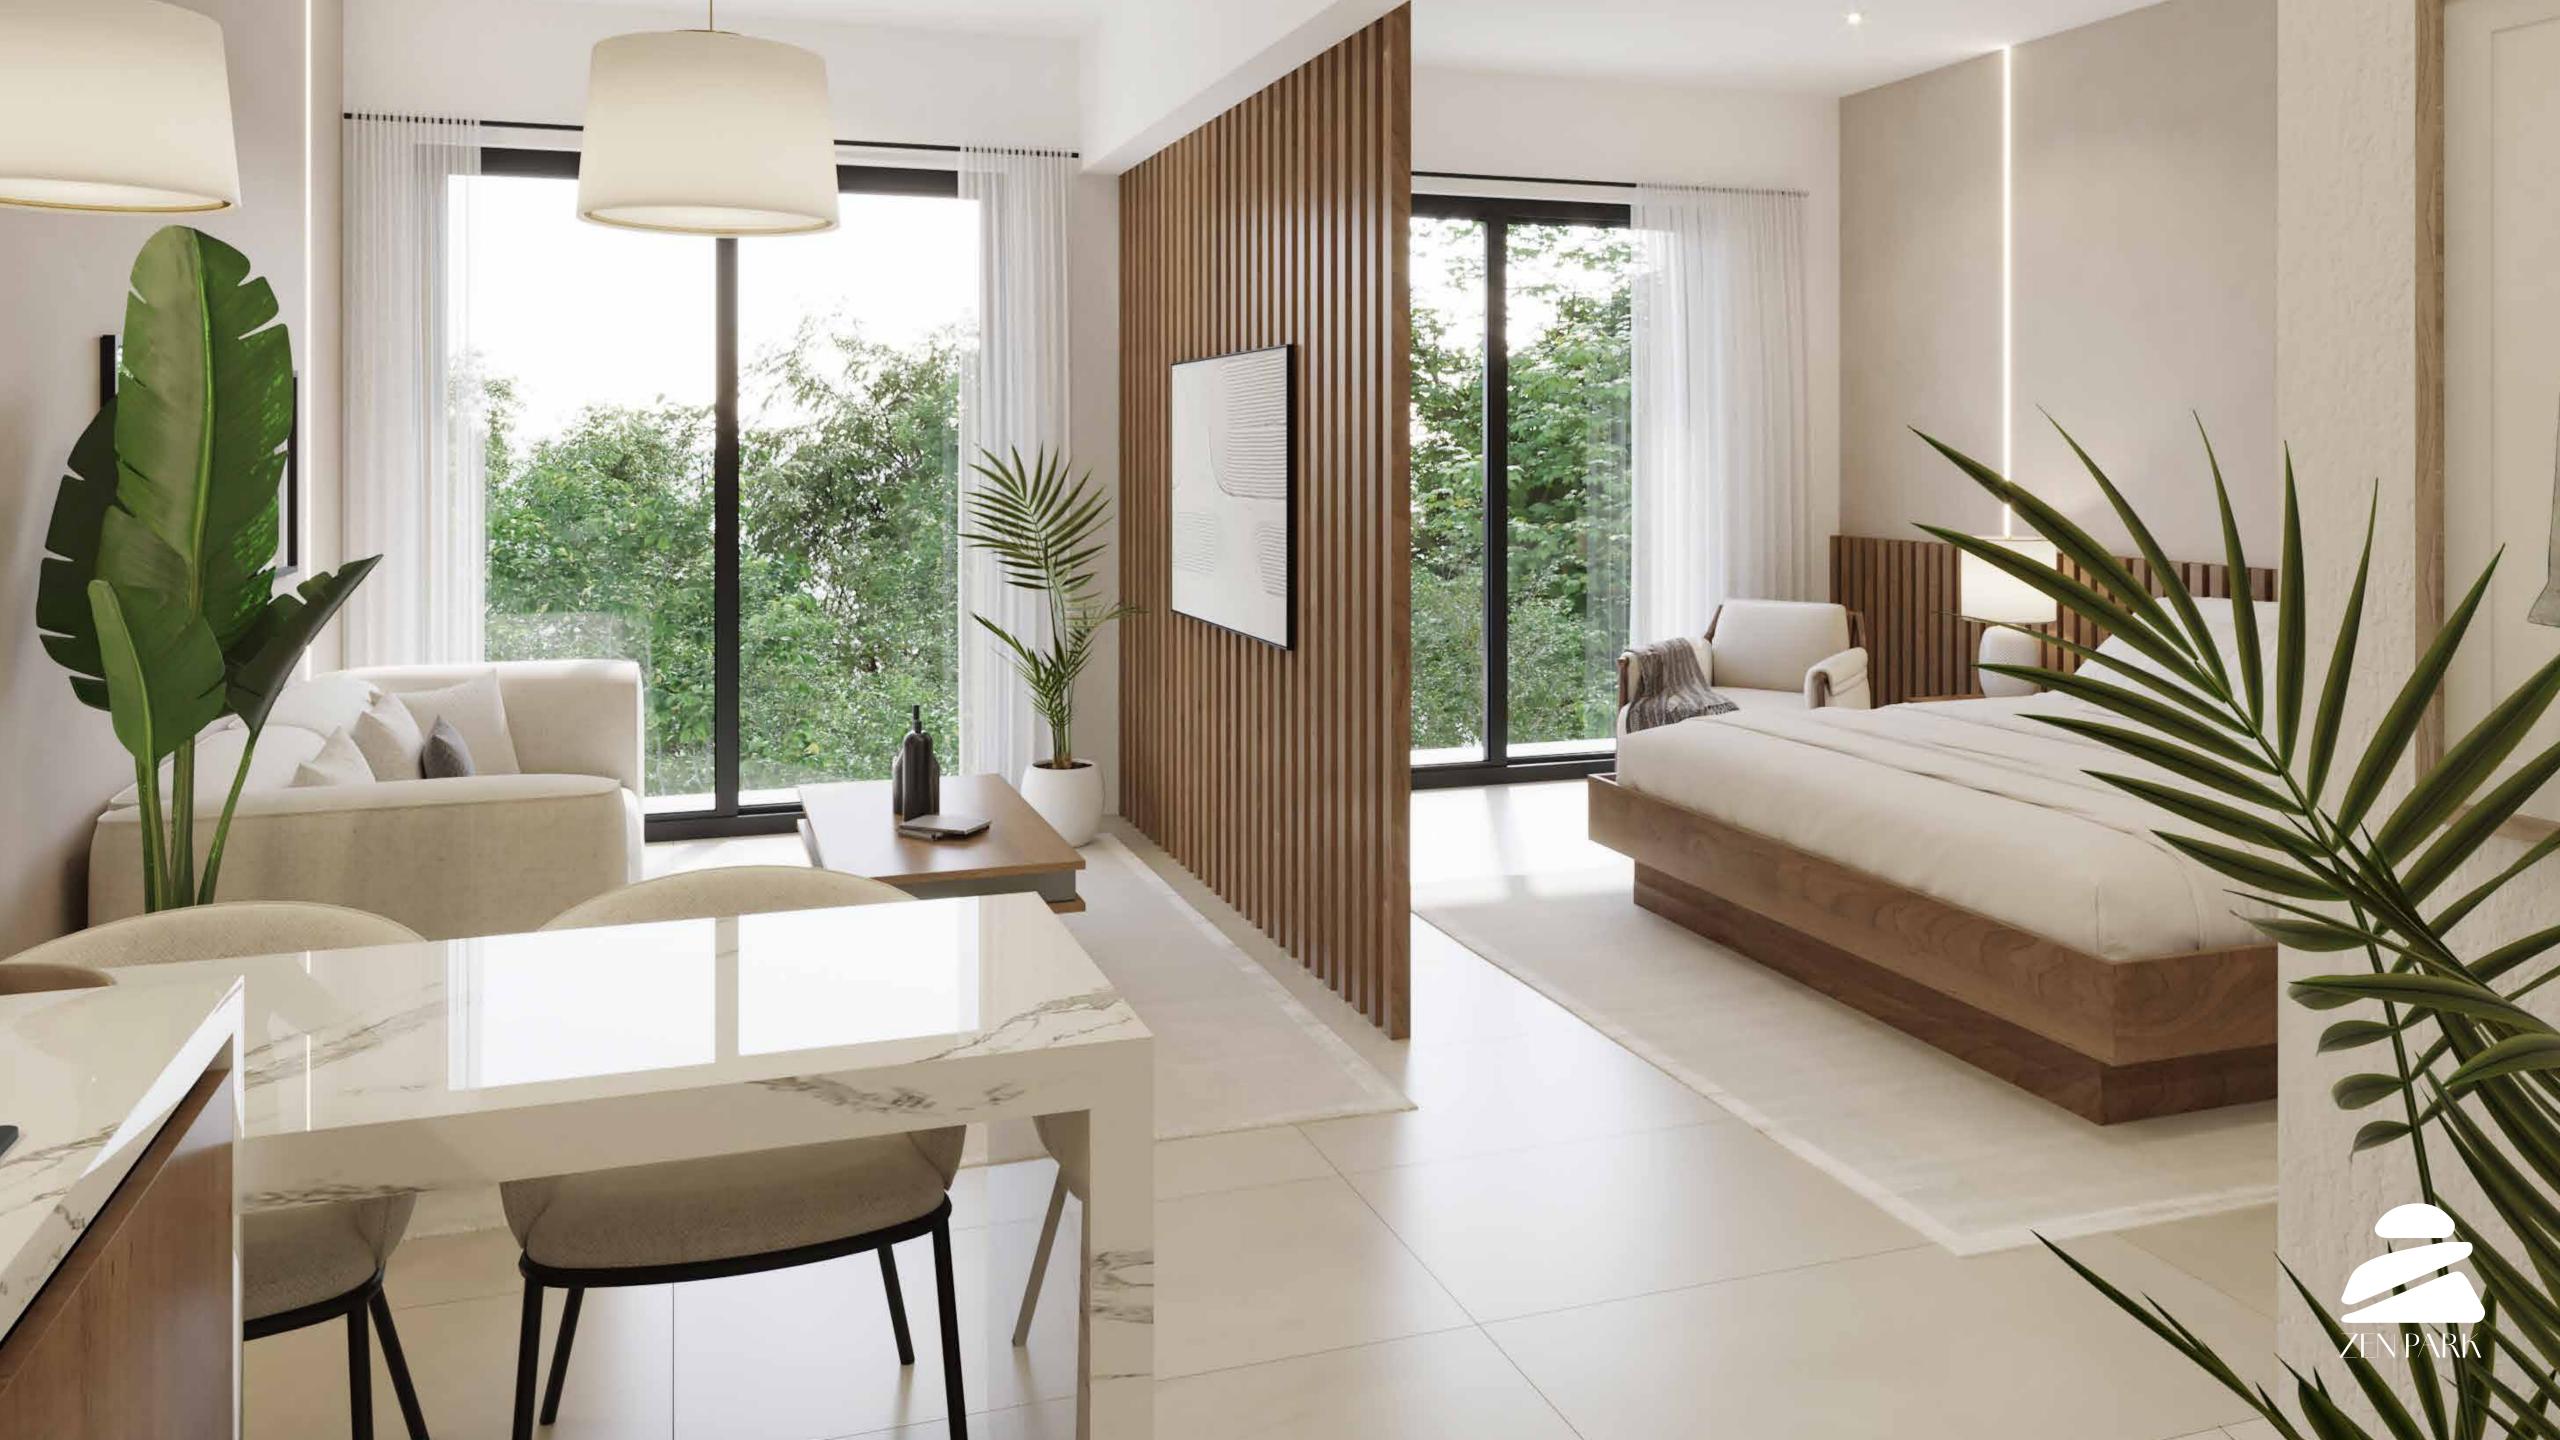

#### PEACE STUDIO

#### **DIMENSIONS**

33.37 - 55.78 M<sup>2</sup>
359-600 FT<sup>2</sup>

#### **FLOOR**

GF, F1, F2, F3, F4 F5, F6