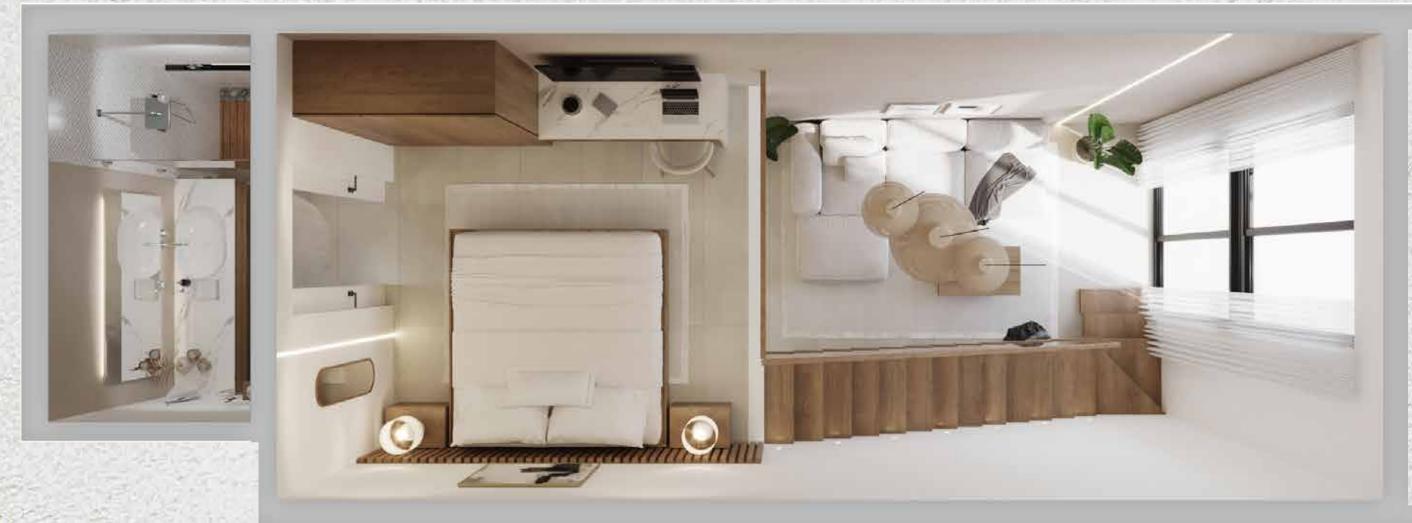

## ZEN APARTMENT

# **DIMENSIONS**

59.16 M<sup>2</sup>
636.79 FT<sup>2</sup>

#### **FLOOR**

F1 & F2