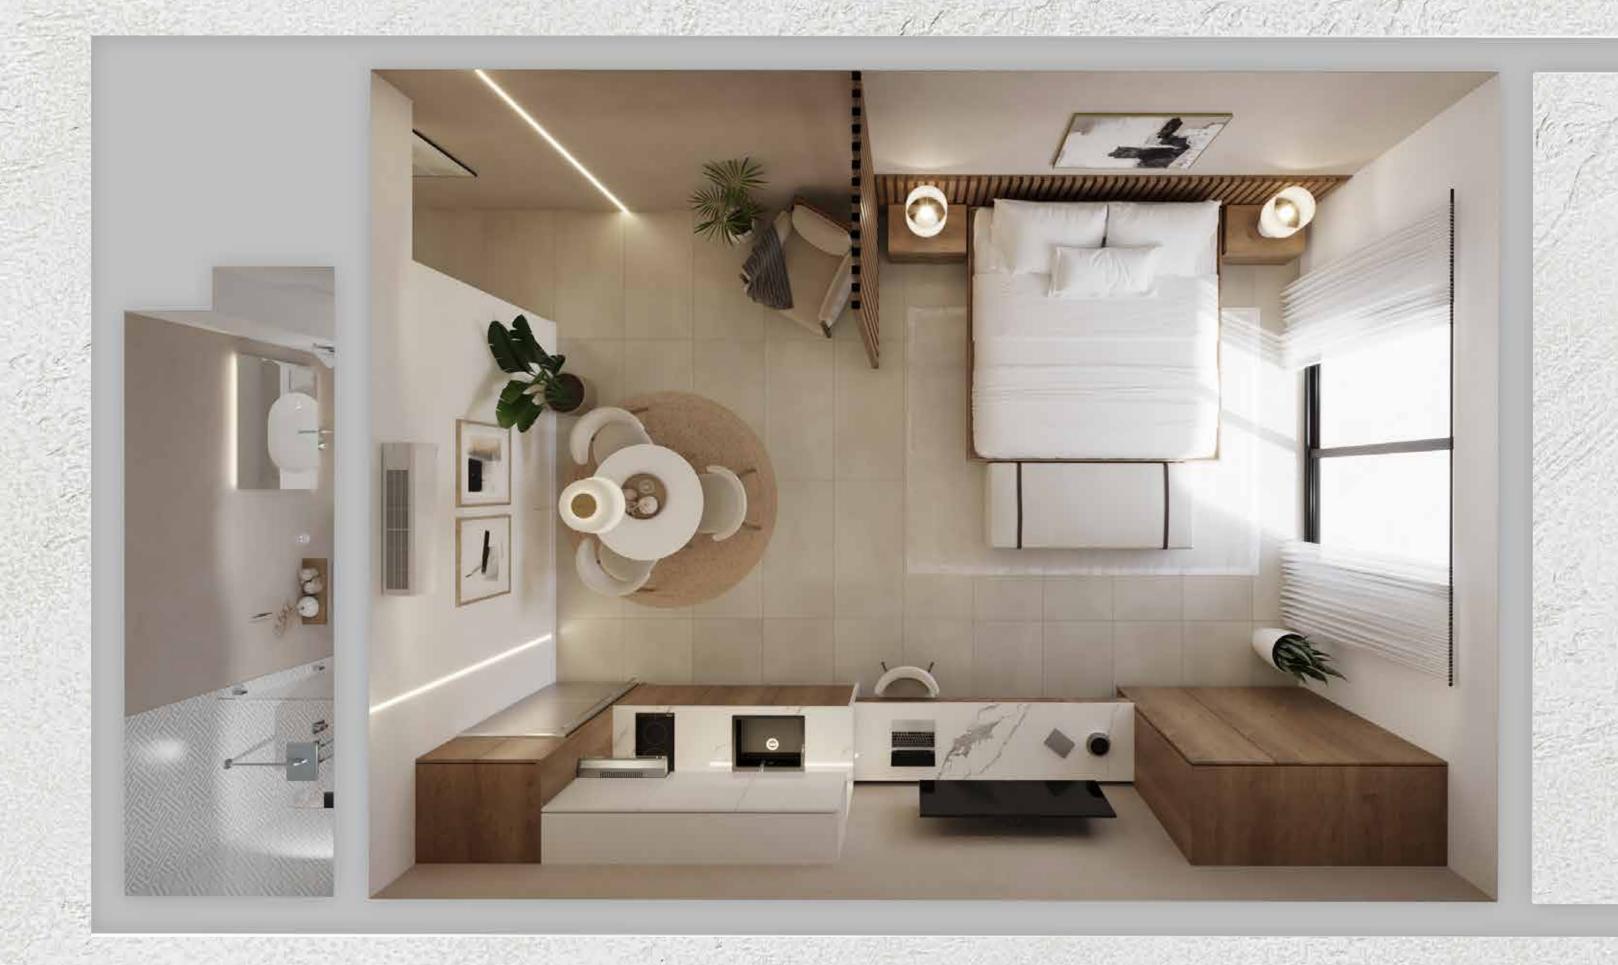

#### PEACE STUDIO

#### **DIMENSIONS**

33.37 - 55.78 M<sup>2</sup>
359-600 FT<sup>2</sup>

#### **FLOOR**

GF, F1, F2, F3, F4 F5, F6