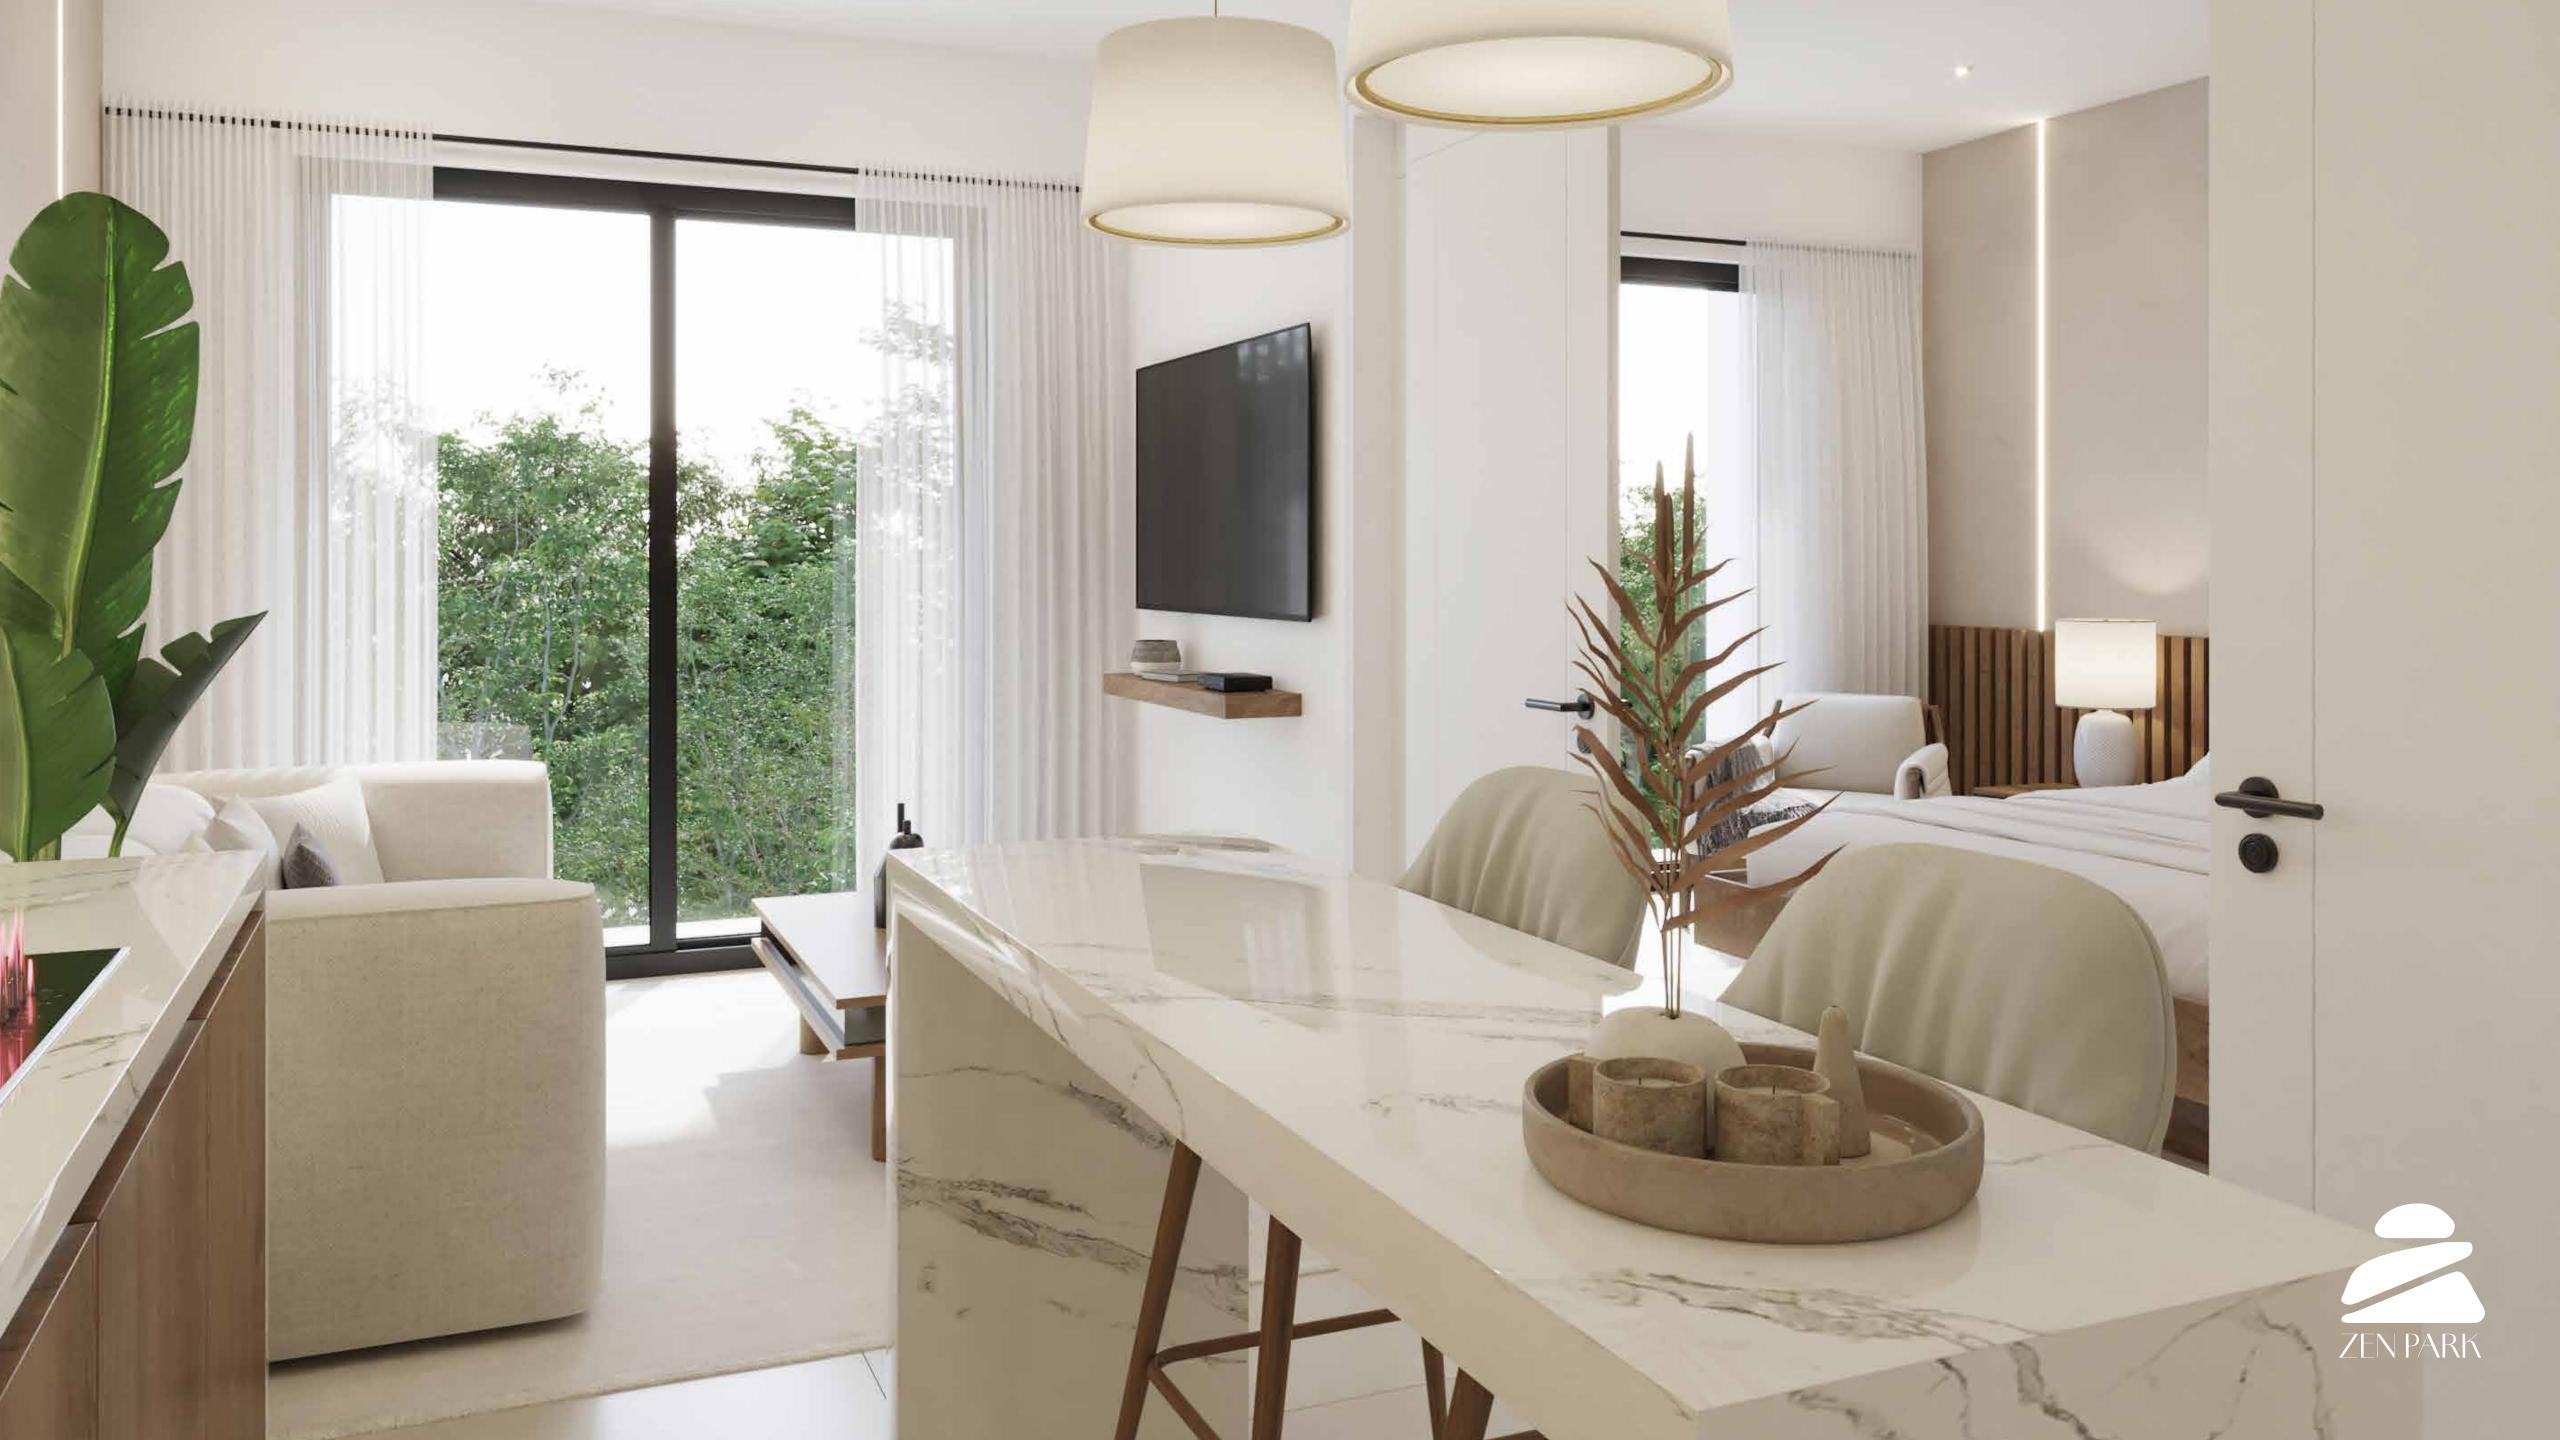

#### PEACE STUDIO

#### **DIMENSIONS**

33.37 - 55.78 M<sup>2</sup>
359-600 FT<sup>2</sup>

#### **FLOOR**

GF, F1, F2, F3, F4 F5, F6